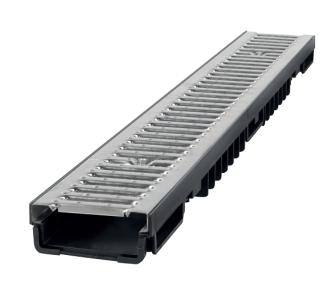

# POLYPROPYLENE CHANNEL WITH STAINLESS STEEL GRATING

**A15** 

**GRADE 304** 

## **MAIN CHARACTERISTICS**

- The drains are made of high-class material (polypropylene)
- Small weight makes transport and assembly of the drains easy
- Smooth surface provides high hydraulic properties
- High chemical resistance
- Non-soaking
- Drains connected with tongue and groove
- Grating screwed down (anti-theft)
- Correct assembly guarantees high load durability
- Highly aesthetic
- Load class: A15