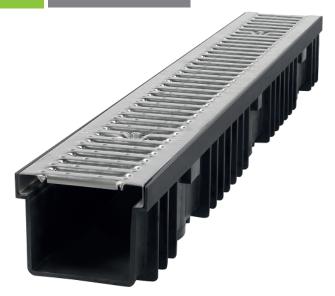

# POLYPROPYLENE CHANNEL WITH STAINLESS STEEL GRATING

**A15** 

**GRADE 304** 

## **MAIN CHARACTERISTICS**

- The drains are made of high-class material (polypropylene)
- Small weight makes transport and assembly of the drains easy
- Smooth surface provides high hydraulic properties
- High chemical resistance
- Non-soaking
- Drains connected with tongue and groove
- Grating screwed down (anti-theft)
- Correct assembly guarantees high load durability
- Highly aesthetic
- Load class: A15