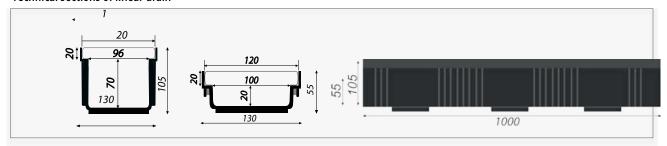

# Technical sections of linear drain

| length mm | width mm | height mm | vertical outlet |
|-----------|----------|-----------|-----------------|
| 1000      | 130      | 105       | 3 x Ø 110       |
| 1000      | 130      | 55        | 3 x Ø 110       |