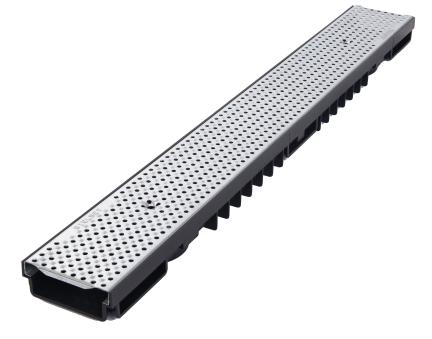

POLYPROPYLENE CHANNEL
WITH GALVANIZED PERFORATED
GRATING

A15

## **MAIN CHARACTERISTICS**

- The drains are made of high-class material (polypropylene)
- Small weight makes transport and assembly of the drains easy
- Smooth surface provides high hydraulic properties
- High chemical resistance
- Non-soaking
- Drains connected with tongue and groove
- Grating screwed down (anti-theft)
- · Correct assembly guarantees high load durability
- Highly aesthetic
- Load class A15