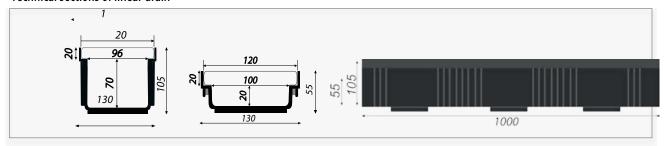

## Technical sections of linear drain

| length mm | width mm | height mm | vertical outlet |
|-----------|----------|-----------|-----------------|
| 1000      | 130      | 105       | 3 x Ø 110       |
| 1000      | 130      | 55        | 3 x Ø 110       |