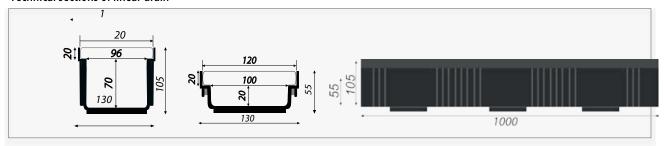

### Technical sections of linear drain

| length mm | width mm | height mm | vertical outlet |
|-----------|----------|-----------|-----------------|
| 1000      | 130      | 105       | 3 x Ø 110       |
| 1000      | 130      | 55        | 3 x Ø 110       |