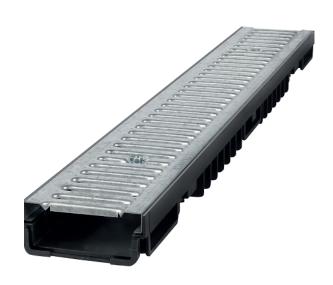

# POLYPROPYLENE CHANNEL WITH GALVANIZED GRATING

**A15** 

### **MAIN CHARACTERISTICS**

- The drains are made of high-class material (polypropylene)
- Small weight makes transport and assembly of the drains easy
- Smooth surface provides high hydraulic properties
- High chemical resistance
- Non-soaking
- Drains connected with tongue and groove
- Grating screwed down (anti-theft)
- Correct assembly guarantees high load durability
- Highly aesthetic
- Load class: A15