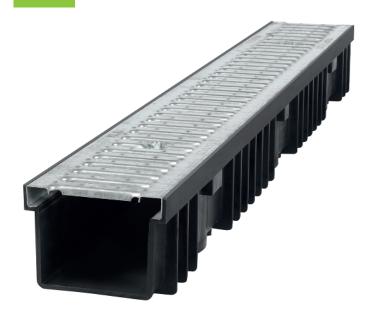

# POLYPROPYLENE CHANNEL WITH GALVANIZED GRATING

**A15** 

### **MAIN CHARACTERISTICS**

- The drains are made of high-class material (polypropylene)
- Small weight makes transport and assembly of the drains easy
- Smooth surface provides high hydraulic properties
- High chemical resistance
- Non-soaking
- Drains connected with tongue and groove
- Grating screwed down (anti-theft)
- Correct assembly guarantees high load durability
- Highly aesthetic
- Load class: A15