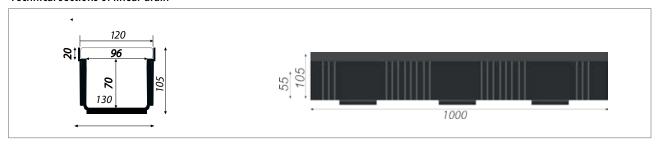

# Technical sections of linear drain

| length mm | width mm | height mm | vertical outlet |
|-----------|----------|-----------|-----------------|
| 1000      | 130      | 105       | 3 x Ø 110       |