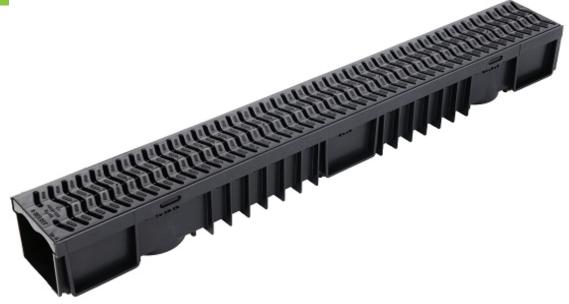

# POLYPROPYLENE CHANNEL WITH PLASTIC SNAP LOCK GRATING

A15

**EN 1433** 

# **MAIN CHARACTERISTICS**

- The drains are made of high-class material (polypropylene)
- Small weight makes transport and assembly of the drains easy
- Smooth surface provides high hydraulic properties
- High chemical resistance
- Non-soaking
- Drains connected with tongue and groove
- Snap Lock grating
- · Correct assembly guarantees high load durability
- Highly aesthetic
- Load class: A15