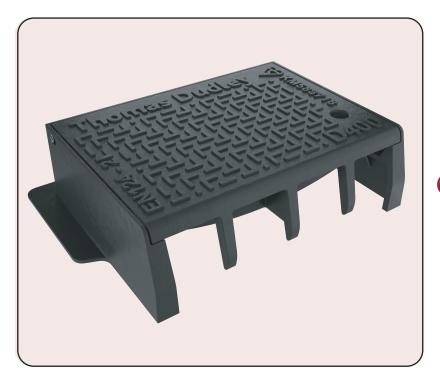

## **D400KM DUCTILE IRON 500mm HB** Kerbdrain

## BENEFITS

- Complies fully with EN 124-2:2015 suitable for intensity of traffic in D400 applications
- Engineered from quality assured ductile iron
- HB Kerb profile
- Available in locked and non-locked versions