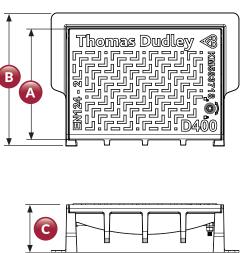

| CLEAR<br>OPENING<br>(A) MM | OVER<br>FRAME<br>(B) MM | PROFILE | FLANGE<br>DESIGN | DEPTH<br>(C) MM | LOCK | STYLE | CODE   |
|----------------------------|-------------------------|---------|------------------|-----------------|------|-------|--------|
| 480 x 350                  | 592 x 420               | НВ      | 3 - SIDE         | 150             | YES  | FLAT  | 372347 |
| 480 x 350                  | 592 x 420               | HB      | 3 - SIDE         | 150             | NO   | FLAT  | 371399 |