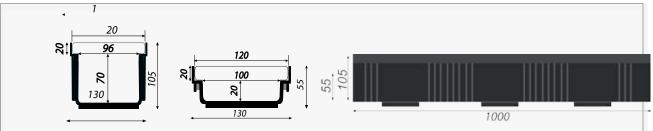

## **POLYPROPYLENE BLOCKSLOT DRAINAGE CHANNEL**

falco

**B125 C250** A15

Technical sections of linear drain

| length mm | width mm | height mm | vertical outlet |
|-----------|----------|-----------|-----------------|
| 1000      | 130      | 105       | 3 x Ø 110       |
| 1000      | 130      | 55        | 3 x Ø 110       |