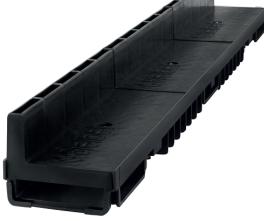

## **POLYPROPYLENE BLOCKSLOT DRAINAGE CHANNEL**

falco

**B125 C250** A15

Technical sections of linear drain

| length mm | width mm | height mm | vertical outlet |
|-----------|----------|-----------|-----------------|
| 1000      | 130      | 105       | 3 x Ø 110       |
| 1000      | 130      | 55        | 3 x Ø 110       |

## **MAIN CHARACTERISTICS**

- The drains are made of high-class material (polypropylene)
- Small weight makes transport and assembly of the drains easy
- Smooth surface provides high hydraulic properties
- High chemical resistance
- Non-soaking
- Drains connected with tongue and groove
- Grating screwed down (anti-theft)
- Correct assembly guarantees high load durability
- Highly aesthetic
- Load classes from A15 to C250