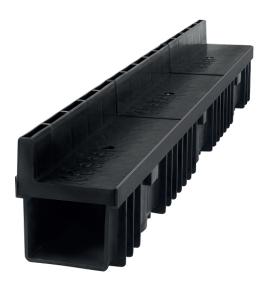

## **POLYPROPYLENE BLOCKSLOT DRAINAGE CHANNEL**

falco

**B125 C250** A15

Technical sections of linear drain

| length mm | width mm | height mm | vertical outlet |
|-----------|----------|-----------|-----------------|
| 1000      | 130      | 105       | 3 x Ø 110       |
| 1000      | 130      | 55        | 3 x Ø 110       |

## **MAIN CHARACTERISTICS**

- The drains are made of high-class material (polypropylene)
- Small weight makes transport and assembly of the drains easy
- Smooth surface provides high hydraulic properties
- High chemical resistance
- Non-soaking
- Drains connected with tongue and groove
- Grating screwed down (anti-theft)
- Correct assembly guarantees high load durability
- Highly aesthetic
- Load classes from A15 to C250